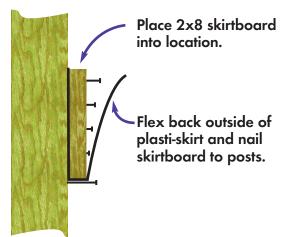

## SHIRT BOARD COVER

0

US. PAT# D612,073

Fold up

Example - 2 x 8 plasti-skirt cover size

7 1/4 " 1 9/16 " 7 1/4 "

.045 thickness

Form desired length into channel to fit skirtboard. Top edges should touch if possible.