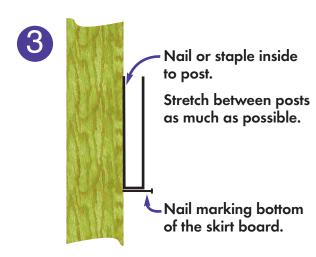

## SHIRT BOARD COVER

0

US. PAT# D612,073

Fold up

Example - 2 x 8 plasti-skirt cover size

7 1/4 " 1 9/16 " 7 1/4 "

.045 thickness

Form desired length into channel to fit skirtboard. Top edges should touch if possible.