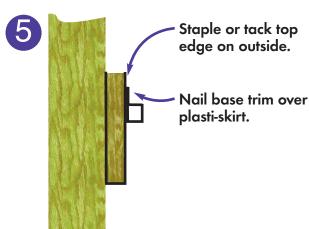

## SHIRT BOARD COVER

0

US. PAT# D612,073

Fold up

Example - 2 x 8 plasti-skirt cover size

7 1/4 " 1 9/16 " 7 1/4 "

.045 thickness

Form desired length into channel to fit skirtboard. Top edges should touch if possible.